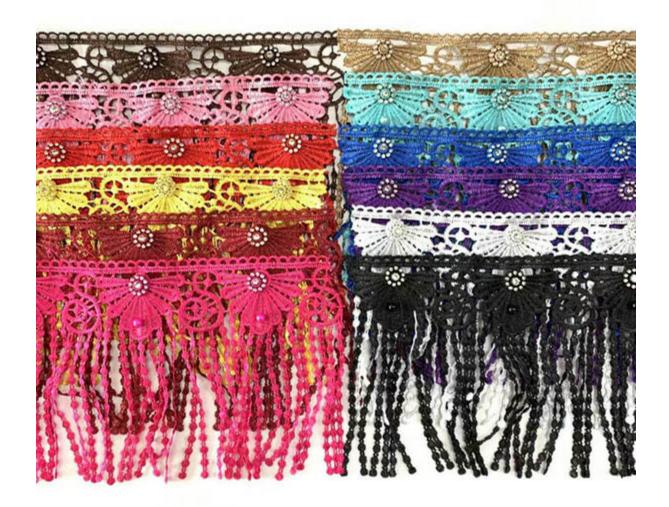

# **Product Feature And Application**

There is one new hotsell type of lace, polyester 3D flower Guipure lace. The lace has a variety of patterns, the embroidery is exquisite and beautiful, uniform and uniform, the image is lifelike, and it is full of artistic and three-dimensional sense.

#### **Product Details**

polyester 3D flower Guipure lace