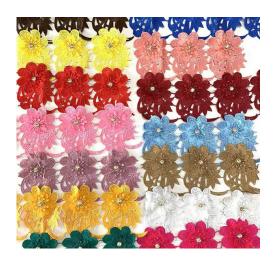

# **Product Feature And Application**

There is one new hotsell type of lace, polyester 3D flower Guipure lace. The lace has a variety of patterns, the embroidery is exquisite and beautiful, uniform and uniform, the image is lifelike, and it is full of artistic and three-dimensional sense.

#### **Product Details**

polyester 3D flower Guipure lace