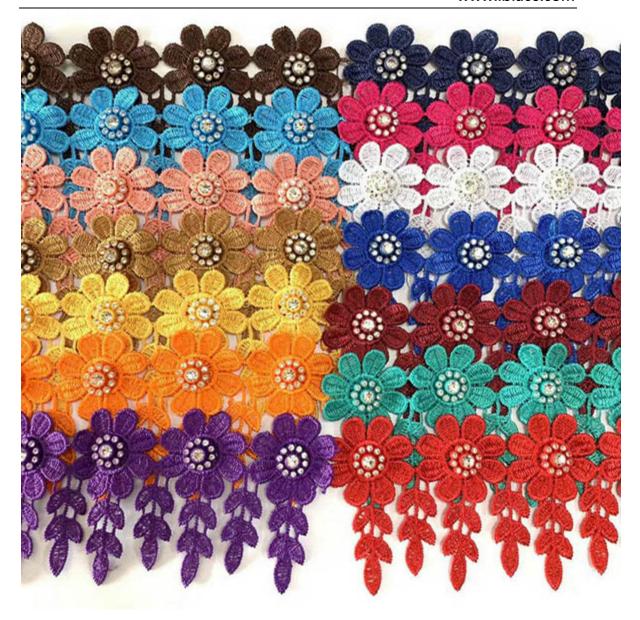

# **Product Feature And Application**

There is one new hotsell type of lace, polyester 3D flower Guipure lace. The lace has a variety of patterns, the embroidery is exquisite and beautiful, uniform and uniform, the image is lifelike, and it is full of artistic and three-dimensional sense.

#### **Product Details**

polyester 3D flower Guipure lace