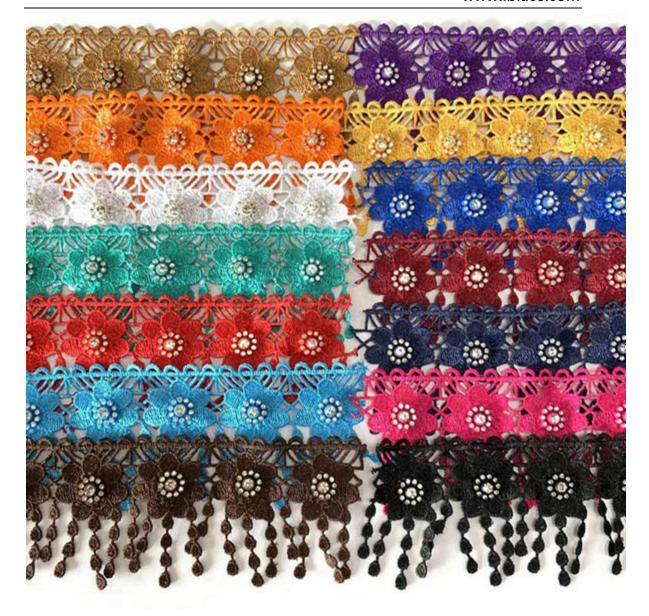

#### **Polyester 3D Flower Guipure Lace**

LB® is a large-sale polyester 3D flower Guipure lace manufacturer and supplier in China. We have been specialized inpolyester 3D flower Guipure lace for many years. Our products have a good price and high quality advantage and cover most of the European and South American markets. We look forward to becoming your long-term partner in China.

### polyester 3D flower Guipure lace

As a professional high quality LB® Polyester 3D Flower Guipure Lace manufacture, you can rest assured to buy Polyester 3D Flower Guipure Lace from our factory and we will offer you the best after-sale service and timely delivery. We exported our products to more than 30 countries with strong technical support, good quality and services. LB® polyester 3D flower Guipure lace is the latest designs of high-quality lace, it can be used in clothing, bags and home textile products.

# **Product Feature And Application**

There is one new hotsell type of lace, polyester 3D flower Guipure lace. The lace has a variety of patterns, the embroidery is exquisite and beautiful, uniform and uniform, the image is lifelike, and it is full of artistic and three-dimensional sense.

#### **Product Details**

polyester 3D flower Guipure lace