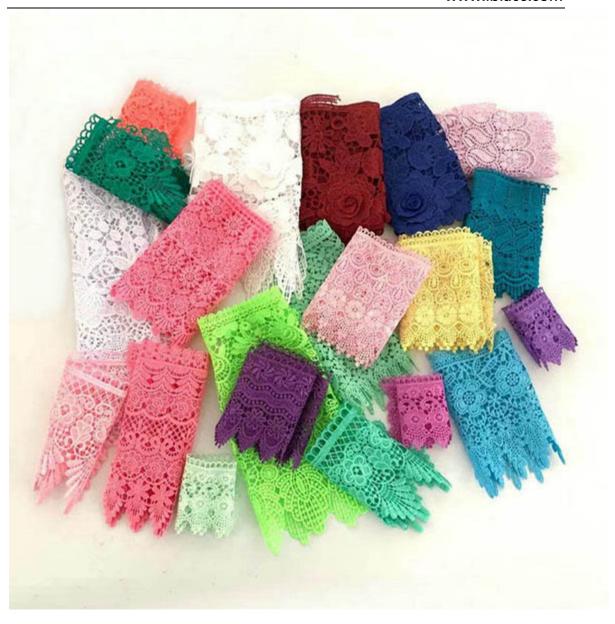

#### **Polyester 3D Flower Guipure Lace**

LB® is a large-sale polyester 3D flower Guipure lace manufacturer and supplier in China. We have been specialized inpolyester 3D flower Guipure lace for many years. Our products have a good price and high quality advantage and cover most of the European and South American markets. We look forward to becoming your long-term partner in China.

### polyester 3D flower Guipure lace

As a professional high quality LB® Polyester 3D Flower Guipure Lace manufacture, you can rest assured to buy Polyester 3D Flower Guipure Lace from our factory and we will offer you the best after-sale service and timely delivery. We exported our products to more than 30 countries with strong technical support, good quality and services. LB® polyester 3D flower Guipure lace is the latest designs of high-quality lace, it can be used in clothing, bags and home textile products.

# **Product Feature And Application**

There is one new hotsell type of lace, polyester 3D flower Guipure lace. The lace has a variety of patterns, the embroidery is exquisite and beautiful, uniform and uniform, the image is lifelike, and it is full of artistic and three-dimensional sense.

#### **Product Details**

polyester 3D flower Guipure lace