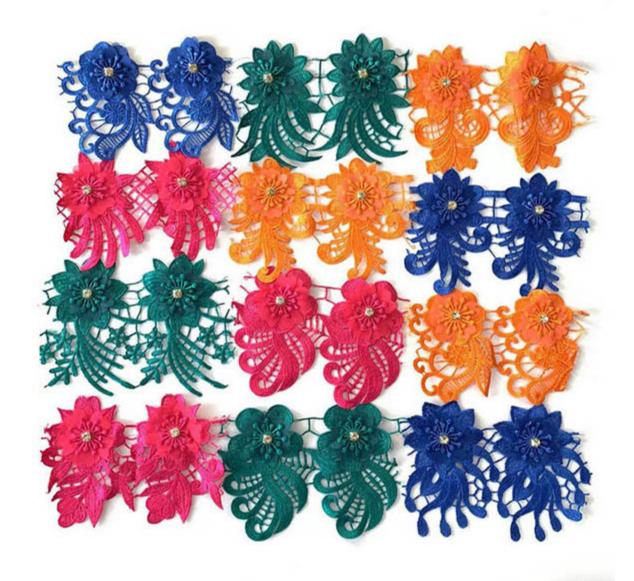

# **Product Feature And Application**

There is one new hotsell type of lace, polyester 3D flower Guipure lace. The lace has a variety of patterns, the embroidery is exquisite and beautiful, uniform and uniform, the image is lifelike, and it is full of artistic and three-dimensional sense.

#### **Product Details**

polyester 3D flower Guipure lace